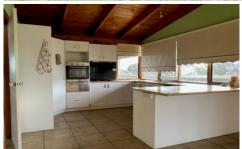

## 23 Whiteside Street Beveridge VIC

This Double story home Consists of:

- 3 Bedroom With BIR
- Kitchen with meals areas
- Living room upstairs with ensuite can be used as 4th bedroom.
- Central bathroom downstairs
- Separate laundry
- A Big pergola/ undercover area to enjoy with your family.
- Double garage
- Other features includes dishwasher, heating, cooling, shed, water tanks and much more.
- Short drive to Beveridge Primary School.
- Walking distance from parklands.
- 5 minutes' drive to Wallan station and Wallan shopping precinct.
- 40kms (approx.) from Melbourne's CBD.
- Surrounded by beautiful hills, close to proposed schools,