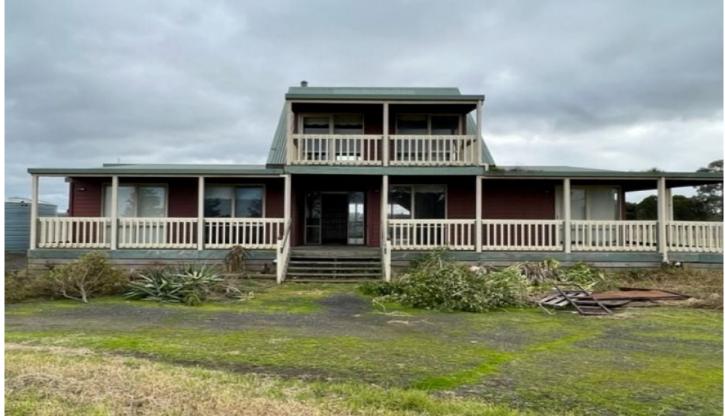

## 23 Whiteside Street Beveridge VIC

This Double story home Consists of:

- 3 Bedroom With BIR
- Kitchen with meals areas
- Living room upstairs with ensuite can be used as 4th bedroom.
- Central bathroom downstairs
- Separate laundry
- A Big pergola/ undercover area to enjoy with your family.
- Double garage
- Other features includes dishwasher, heating, cooling, shed, water tanks and much more.
- Short drive to Beveridge Primary School.
- Walking distance from parklands.
- 5 minutes' drive to Wallan station and Wallan shopping precinct.
- 40kms (approx.) from Melbourne's CBD.
- Surrounded by beautiful hills, close to proposed schools,