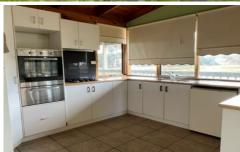

## 23 Whiteside Street Beveridge VIC

This Double story home Consists of:

- 3 Bedroom With BIR
- Kitchen with meals areas
- Living room upstairs with ensuite can be used as 4th bedroom.
- Central bathroom downstairs
- Separate laundry
- A Big pergola/ undercover area to enjoy with your family.
- Double garage
- Other features includes dishwasher, heating, cooling, shed, water tanks and much more.
- Short drive to Beveridge Primary School.
- Walking distance from parklands.
- 5 minutes' drive to Wallan station and Wallan shopping precinct.
- 40kms (approx.) from Melbourne's CBD.
- Surrounded by beautiful hills, close to proposed schools,